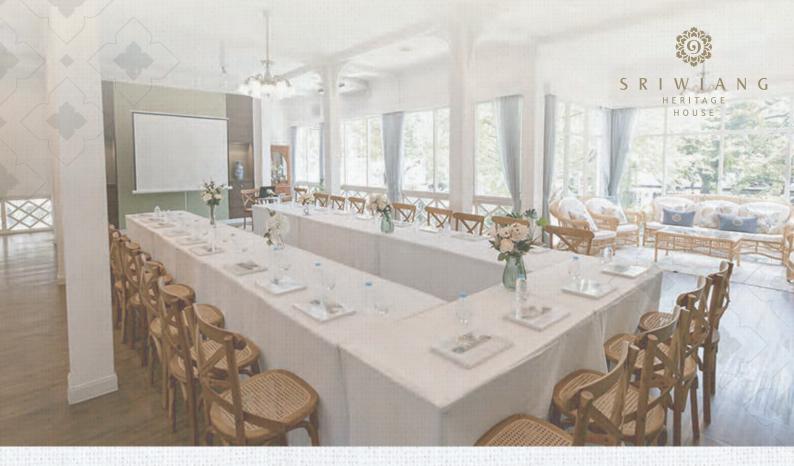

Meeting package

## Package including:

- Sriwiang style sofa set, furniture, and house decoration
- VIP room
- LCD screen and Projector or TV screen
- Unlimited WIFI
- Drinking water

Remark: Minimum capacity at 30 persons